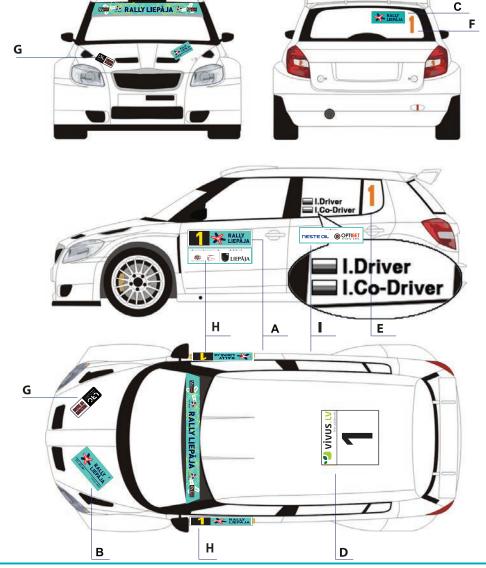

## 4.1 COMPULSORY ADVERTISING

- A Starting numbers, 67x17 cm
- B Rally plates, 43x21,5 cm
- C Rear window panel, 30x10 cm
- D Roof panel with competition number, 50x52 cm
- E Rear side windows starting number, 20 cm (height)
- F Rear window starting number, 14 cm (height)
- G LRC panel, 43x21,5 cm

## 4.2 OPTIONAL ADVERTISING PROPOSED BY ORGANISER

The organiser reserves the following places which must remain free:

- H Panel 67x17 cm under the side door starting number
- I Panel 67x17 cm